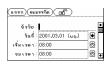

#### 4. Worked Hours Management

\* Fills in either beginning day, ending day, total day or deducted day to figure out the ending day and total days.

แทรก) (ลบบรรทัด) (เชื้

เลือนา

รัชที่: 2001.03.01 (พ.ค.)