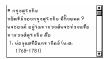

#### 8. Fortune Teller

\* Tell fortune based on month, date and hour of birth of someone

\* Provides weight measurement of one's

a certain perios of time.

กานาย )(ล้าหลัก) \* Provides curve chart to analyze how one's emotion. mental states and physical strength changed during