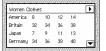

### 9. Size Conversion

 \* Tables of corresponding size of clothing and shoes in different countries.