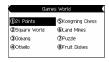

#### 9. Games World

\* Eight games: 21 points, Square World, Gobang, Othello, Kongming Chess, Land Mines, Puzzles and Fruit Dishes