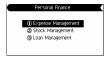

#### A. Personal Finance

 Provides Expense, stock and loan management for record.