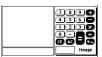

#### 3. Scientific Calculator

- \* Four basic arithmetical operations and functions.
- \* Conversion computation among octonary, decimal and hexadecimal systems.

clear

DEC DEG

func