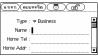

## 3. Name Card Manager

 \* Allows to input data in Thai, English, numbers, and special symbols on the name card.

- \* Classified into four cate-gories to store different cards.
- Searches name card through keywords and telephone number.
- \* Allows to create, input, save, categorize, edit, duplicate, modify and delete data.
- Allows to set a password for the security of saved data.
- Stores portraits with the name card.